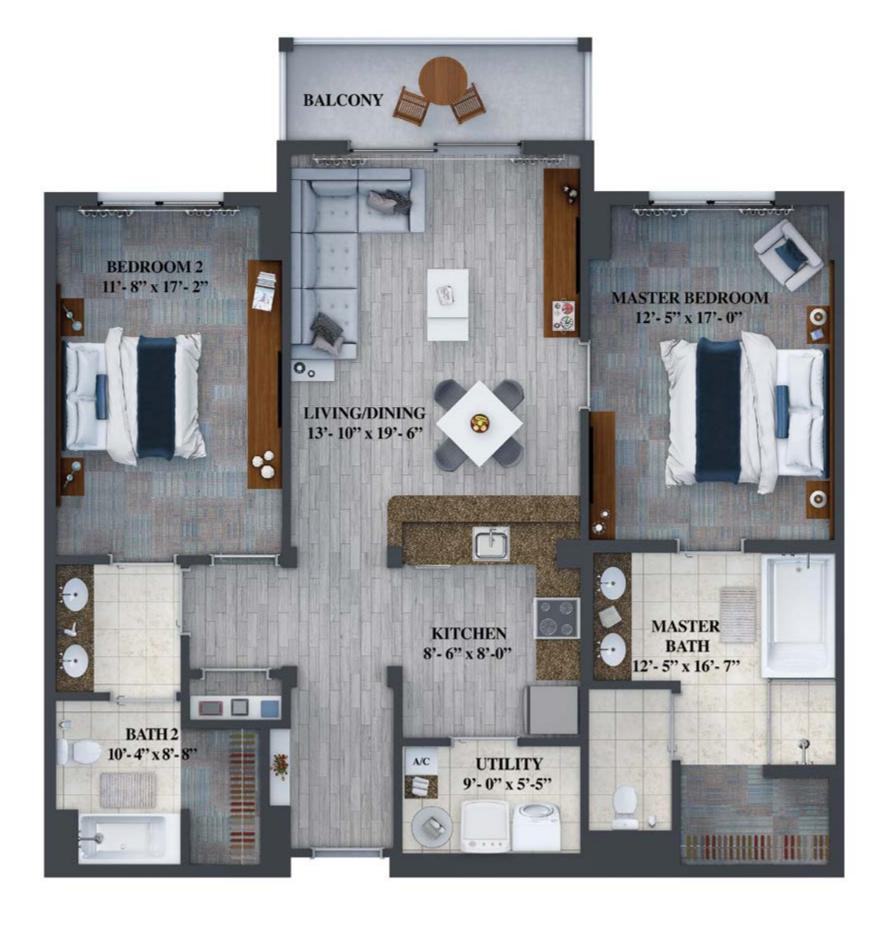

## PALM

2 Bedroom • 2 Bathroom

| Living Space | 1,265 Sq. Ft. |
|--------------|---------------|
|              | (118 Sq. Mt.) |
| Balcony      | 73 Sq. Ft.    |
|              | (7 Sq. Mt.)   |
| Total        | 1,338 Sq. Ft. |
|              | (125 Sq. Mt.) |